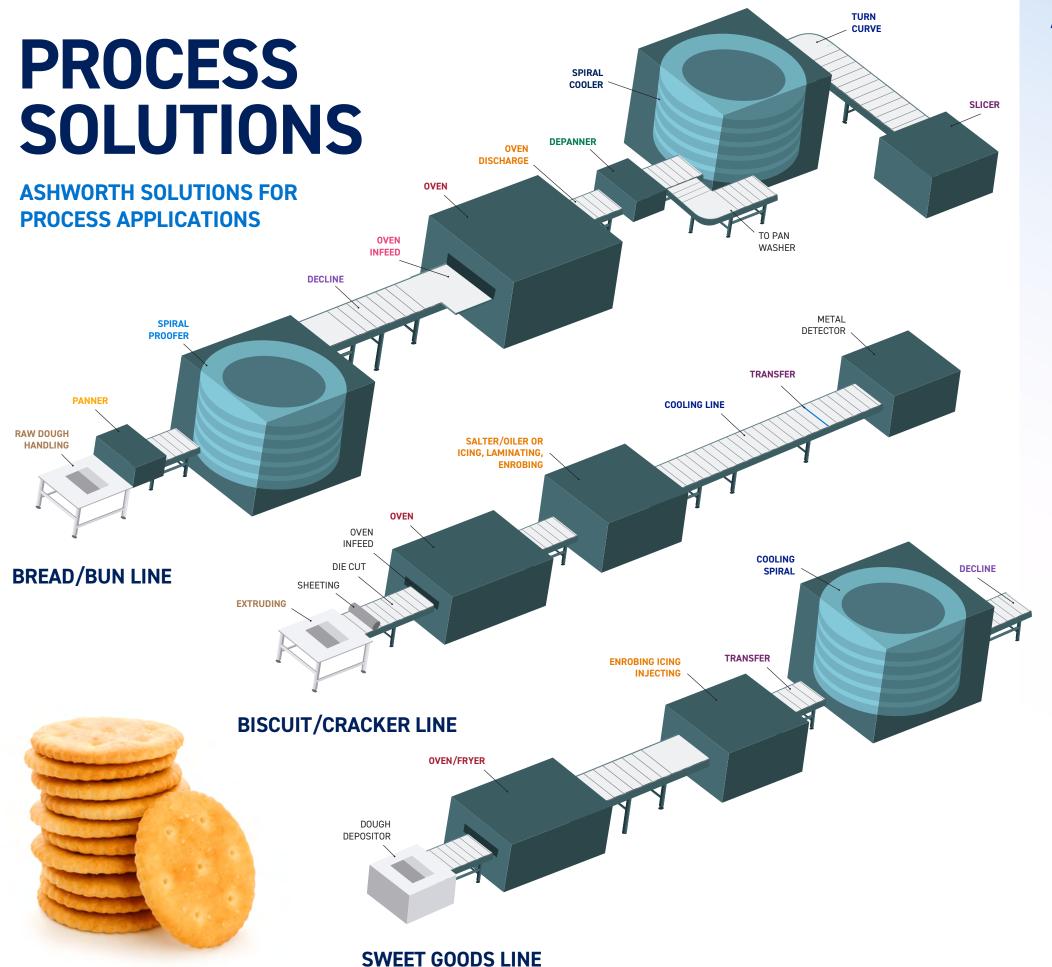

#### **BELTS FOR BREAD/BUN LINE**

#### **RAW DOUGH**

- Balanced Weave
- Compound Balanced Weave
- B66-48-1718
- Cleatrac
- OmniGrid 360 Weld with mesh overlay

#### **PANNER**

- Cleatrac
- Flatwire
- OmniGrid 360 Weld (mesh/rod only)

#### **SPIRAL PROOFER**

- OmniGrid 360 Weld (mesh/rod only)
- OmniFlex
- PosiDrive

#### **DECLINE**

- Flatwire
- OmniGrid 360 Weld (mesh/rod only)

#### **OVEN INFEED**

Cleatrac

- \_
- Balanced Weave

#### OVEN

- Balanced Weave
- Compound Balanced Weave
- B66-48-1718
- FlatwirePDCF
- Cleatrac
- Eyelink

#### **OVEN DISCHARGE**

- Cleatrac
- Balanced Weave

#### DEPANNER

- Cleatrac
- FlatwireOmniGrid 360 Weld
- (mesh/rod only)Pan/Basket Washer
- Flatwire

#### **SPIRAL COOLER**

- OmniFlex
- OmniGrid 360 Weld (mesh/rod only)
- PosiDrive

#### TURN CURVE

- OmniGrid 360 Weld (mesh/rod only)
- Small Radius OmniGrid
- Omni Flex
- Small Radius OmniFlex

#### SLICER

- Cleatrac
- Flatwire
- OmniGrid 360 Weld (mesh/rod only)

#### BELTS FOR BISCUIT/CRACKER LINE

#### **OVEN INFEED**

- Cleatrac
- · Balanced Weave

#### OVEN

- Balanced Weave
- Compound Balanced Weave
- B66-48-1718
- PDCE
- CleatracUnilateral Weave

#### SALTER/OILER OR ICING,

#### LAMINATING, ENROBING

Cleatrac

#### **COOLING LINE**

- Flatwire
- OmniGrid 360 Weld (with mesh)
- Cleatrac

#### G, TRANSFER

- Cleatrac
- Balanced Weave
- Compound Balanced Weave
- B66-48-1718
- OmniGrid 360 Weld (with mesh)
- Flatwire

#### **BELTS FOR SWEET GOODS LINE**

#### OVEN/FRYER

- · Balanced Weave
- Compound Balanced Weave
- B66-48-1718
- Flatwire
- PDCE
- Cleatrac

### ENROBING ICING INJECTING

OmniGrid 360 Rod Only

#### **TRANSFER**

- Cleatrac
- OmniGrid 360 (mesh/rod only)

#### **COOLING SPIRAL**

- OmniGrid 360 Weld (mesh/rod only)
- OmniFlex
- PosiDrive

#### DECLINE

- Flatwire
- OmniGrid 360 Weld (mesh/rod only)

SOLUTIONS FROM
BEGINNING TO END